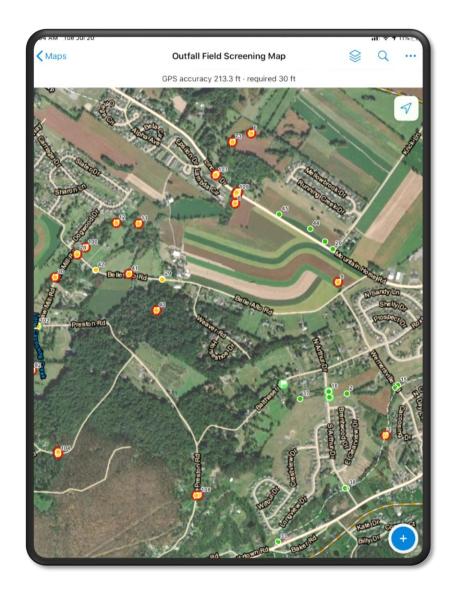

# **ArcGIS Collector App**

- Interactive map of MS4 assets
- Ability to flag assets
- Add or Update Outfall Attribute
  Information
- Visually see status of Outfall Inspection