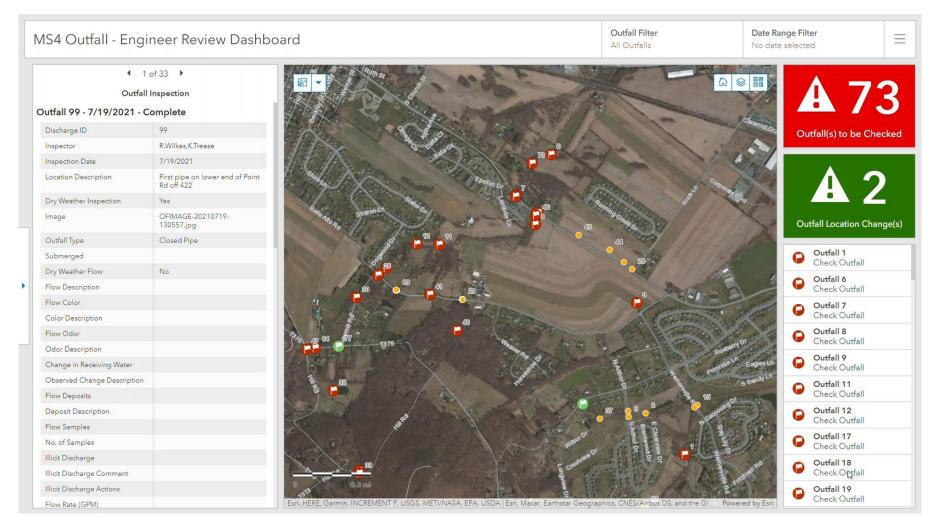

|            |
| Outfall 27 - 6/1/2021 Inspection<br>Complete    | 95                                       |                                        |           |                                  |           |             |                    |            |
| Outfall 28 - 7/19/2021 Inspection<br>Complete   |                                          |                                        |           |                                  |           |             |                    |            |
| Last update: a few seconds ago                  |                                          |                                        |           | Esri, HE                         | RÈ, Garmi | n, INCREMEN | T P, USGS, EPA, US | (জ্যান)    |



## **Engineer Review Dashboard**





#### **MS4 Report Generation for DEP**





ssmgroup.com

### What we've learned!

- Asset management for a digital world
  - Making data accessible to operations staff
    - •Records management system
- Collaborative data exchange
  - Connecting those who know with those who manage
    - Documenting field photos
    - Correcting locational information
    - Field data collection
    - •QA/QC
- Mobile database population
  - Capturing institutional knowledge
    - Adding attribute data in the office or in the field
    - Using form-based surveys to generate reports





## Thanks for joining us! Download the slides at <u>ssmgroup.com</u>

#### **Katie Baltzley**

GIS Analyst, Water Resources Direct: 610-898-3049

katie.baltzley@ssmgroup.com