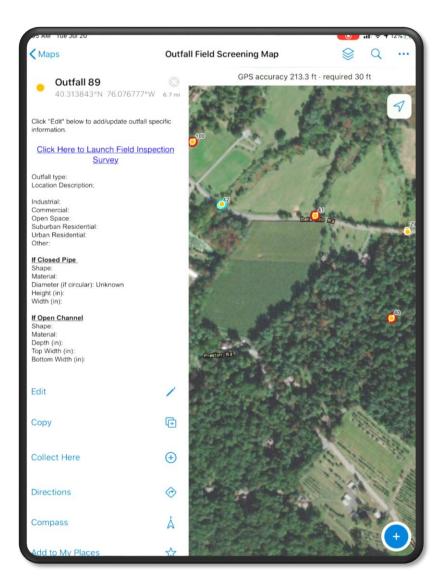

# **ArcGIS Collector App**

- Interactive map of MS4 assets
- Ability to flag assets
- Add or Update Outfall Attribute
  Information
- Visually see status of Outfall Inspection